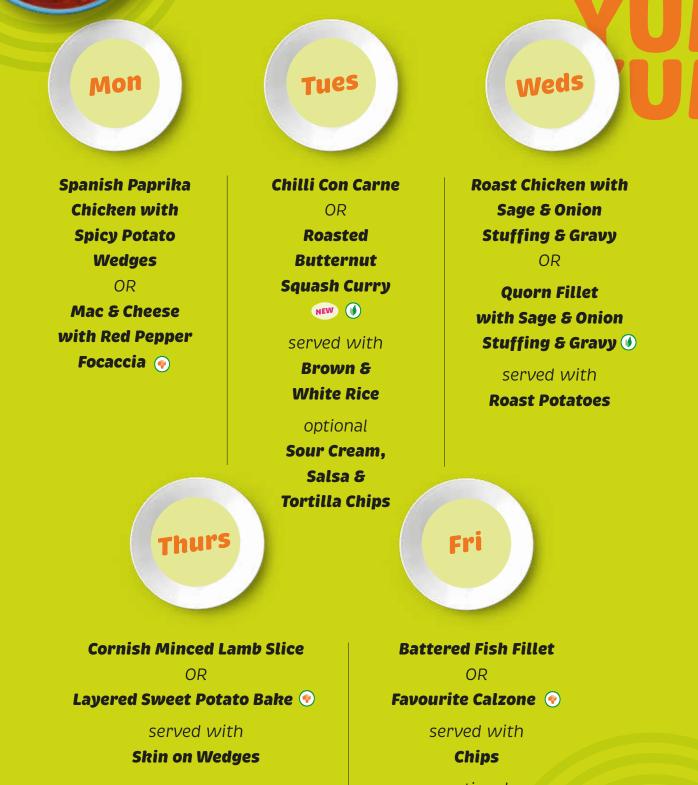

## MEEK 3 WINTER/ SPRING 24-25

optional **Tartare Sauce** 

Allergen information - Please ask our team for ingredient information for food that contains celery, crustaceans, eggs, fish, gluten, lupins, milk, molluscs, mustard, peanuts, sesame, soybeans, sulphur dioxide, sulphates, and tree nuts. Freshly made sandwiches, baguettes and a range of seasonal salads are available daily. 📀 = Vegetarian 🕐 = Vegan