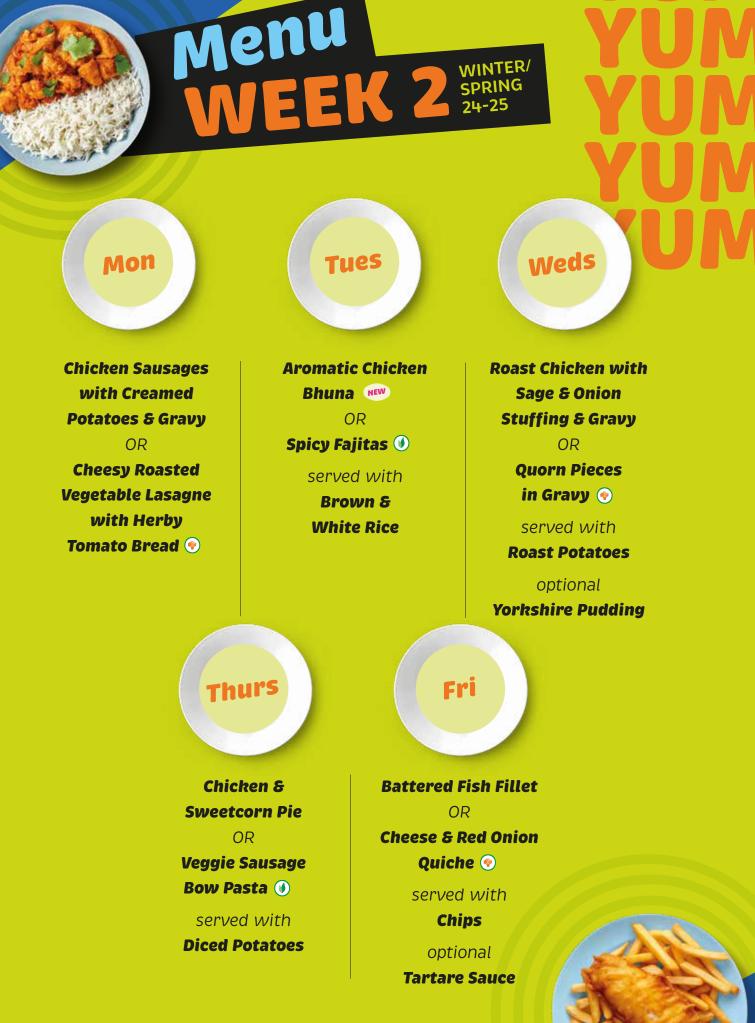

> optional Naan Bread Raita Mango Chutney

Weds

**Roast Chicken with Sage & Onion Stuffing & Gravy** OR

Veggie Sausages with Onion Gravy 🕖

served with

**Roast Potatoes** 

optional

Apple Sauce Yorkshire Pudding

Fri

**Battered Fish Fillet** OR

Salmon & Sweet Potato Fishcake

OR

Vegan Meatball Sub 🕑

served with Chips

optional

## **Tartare Sauce**

Thurs

Sweet Potato topped Shepherd's Pie

OR

Creamy Quorn Pie 📀

served with
Creamed Potatoes

Allergen information - Please ask our team for ingredient information for food that contains celery, crustaceans, eggs, fish, gluten, lupins, milk, molluscs, mustard, peanuts, sesame, soybeans, sulphur dioxide, sulphates, and tree nuts. Freshly made sandwiches, baguettes and a range of seasonal salads are available daily. The Vegetarian () = Vegan